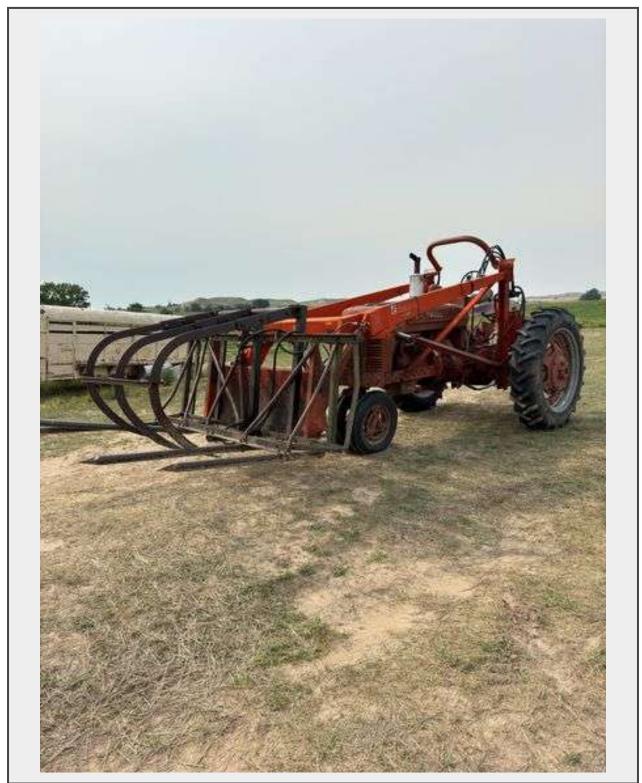

## Sale Name: September Panhandle Farmers & Ranchers Auction

LOT 301 - McCormick Farmall M Tractor with F11 Loader

## **Description**

McCormick Farmall M Tractor with F11 Loader

Sweep head pictured on tractor will not be sold with tractor, sold with 5' Bucket Narrow double front end, 12.4-38 rear rubber-Like New, PTO pump for loader, starts and runs good, loader works good, been using around the place to clean up.