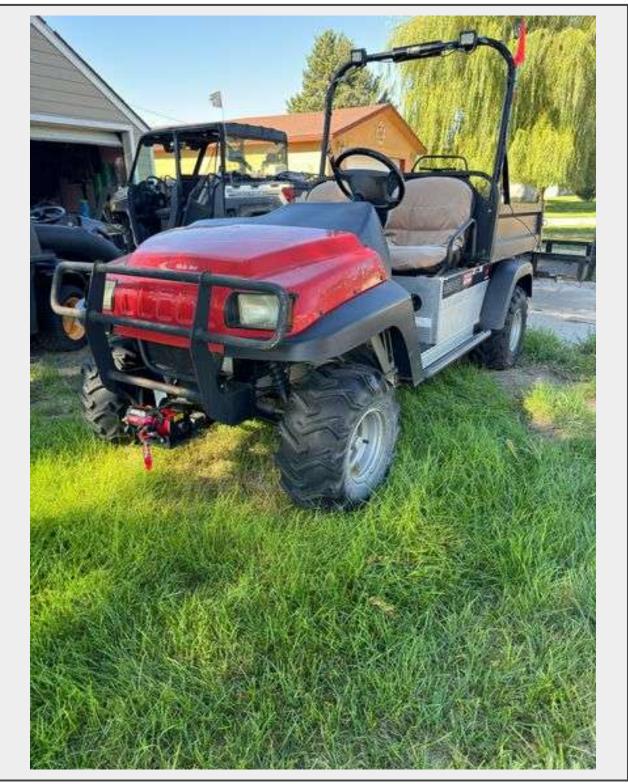

Sale Name: September Panhandle Farmers & Ranchers Auction LOT 704 - Club Car 1200 UTV with Dump Bed

## Description

Club Car 1200 UTV with Dump Bed

2,865 hours, 2 wd. Front winch, updated LED lighting, fair rubber, not running at time of listing, motor turns over but will not fire. Owner believes that it is a carburetor issue. Sold As Is