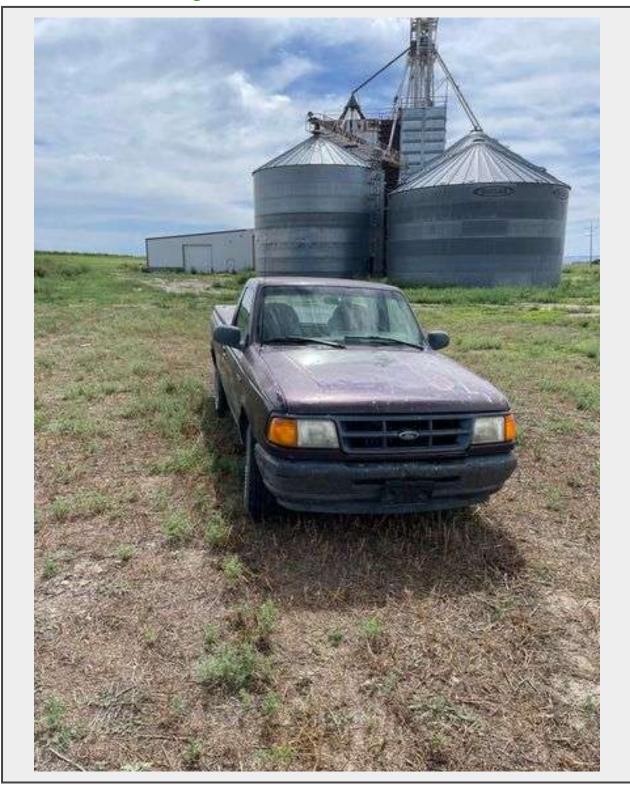

## LOT 906 - 1994 FORD Ranger

Year 1994
Make FORD
Model Ranger
Title? Title on Hand

**Description** 

## 1994 FORD Ranger

2 wd., auto trans., electric windows and locks, runs good and drives ok, has a shimmy at about 45 mph., needs rear brakes

Located 4.9 miles Northeast of Mitchell, NE. Turn North off Heartland Expy onto U.s. 26, then East onto Experiment Farm Road for 3.2 miles. Turn North onto Sunflower Oil Road for 1 mile. Driveway is on the East side of the road. Address- 40001-40121 Sunflower Oil Road, Mitchelle, NE 69357. For more info contact Sam 308-762-2596