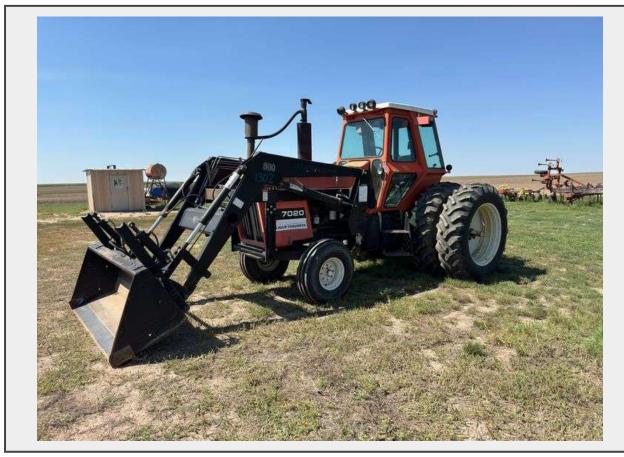

Sale Name: September Panhandle Farmers & Ranchers Auction

LOT 1302 - 1974 Allis Chalmers 7020 Tractor with Duals with Koyker 600 Loader, 84" bucket on loader, 6,816 hour

## **Description**

1974 Allis Chalmers 7020 Tractor with Duals with Koyker 600 Loader, 84" bucket on loader, 6,816 hour

Sold With Grapple For Loader, 3 pt., 540 PTO, 3 hyd., 16.9-38 rear rubber @70%, 10.00-16 front rubber-good,