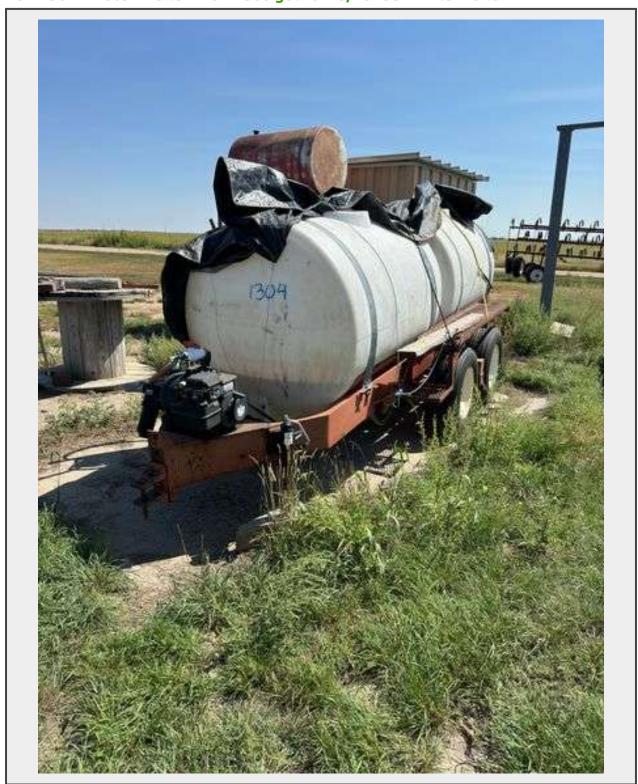

## **Sale Name:** September Panhandle Farmers & Ranchers Auction **LOT 1304 - Water Trailer with 2 500 gal Tanks, Tandem Axle Trailer**

## **Description**

Water Trailer with 2 500 gal Tanks, Tandem Axle Trailer

Briggs and Stratton 3.5 hp motor runs good, only had water in tanks. Located Northwest of Sidney NE. Head North on HWY 385 from Junction 385 and HWY 30 for 5.3 miles towards Huntsman. Turn West on CR 32 at Huntsman for 3.1 miles and continue on CR 32S for 2.5 Miles. Turn North on CR 103 for 1.5 miles then West on CR 34 for 1/4 Miles. The destination will be on the north side of the road. For more information, contact Alfred 308-250-3195. Please leave a message if no answer!