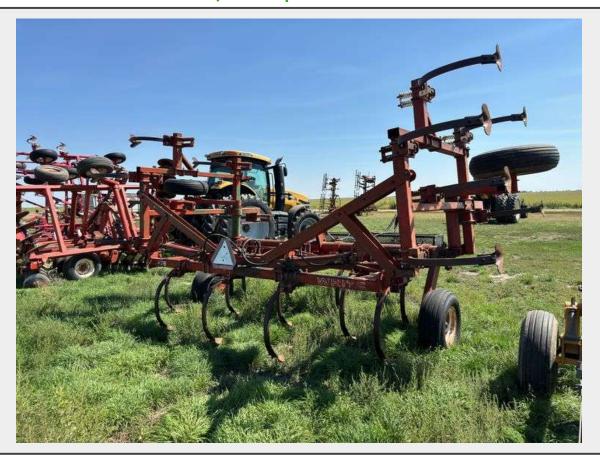

Sale Name: September Panhandle Farmers & Ranchers Auction

LOT 1309 - White 476 24 Chisel, 8" Sweeps

## **Description**

White 476 24 Chisel, 8" Sweeps

## 11L-15 Rubber-fair

Located Northwest of Sidney NE. Head North on HWY 385 from Junction 385 and HWY 30 for 5.3 miles towards Huntsman. Turn West on CR 32 at Huntsman for 3.1 miles and continue on CR 32S for 2.5 Miles. Turn North on CR 103 for 1.5 miles then West on CR 34 for 1/4 Miles. The destination will be on the north side of the road. For more information, contact Alfred 308-250-3195. Please leave a message if no answer!