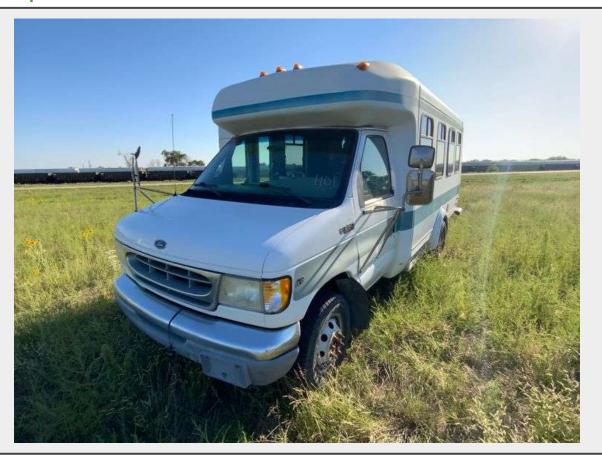

Sale Name: September Panhandle Farmers & Ranchers Auction

LOT 1101 - 1999 Ford F350 Handibus made into a work bus, Loaded! See Description! 1999 FORD E-350

Year 1999 Make FORD Model E-350

## **Description**

1999 Ford F350 Handibus made into a work bus, Loaded! See Description! 1999 FORD E-350

Auto Trans., Runs Good, Drives Good, 7500 Watt Onboard Propane Generator that runs good, Montezuma Tool Box, Work Benches, Vise, Cutting Torch, Handi-Cap lift works, Mechanically good, may need new batteries