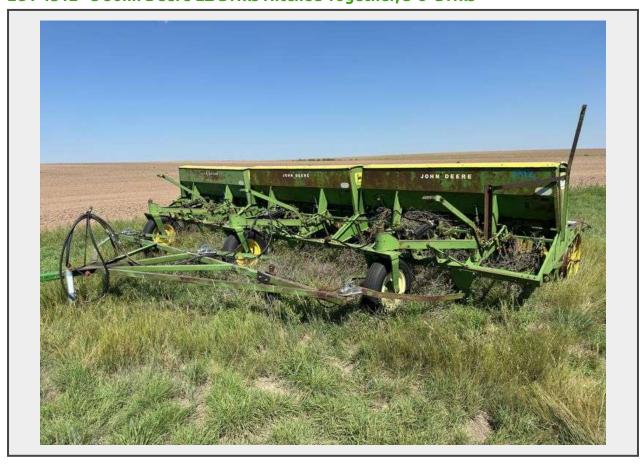

## **Sale Name:** September Panhandle Farmers & Ranchers Auction LOT 1312 - 3 John Deere LZ Drills Hitched Together, 3-8' Drills

## **Description**

3 John Deere LZ Drills Hitched Together, 3-8' Drills

Eagle Beak Points-Like New, 3 new cylinders, used last fall to drill wheat! Located Northwest of Sidney NE. Head North on HWY 385 from Junction 385 and HWY 30 for 5.3 miles towards Huntsman. Turn West on CR 32 at Huntsman for 3.1 miles and continue on CR 32S for 2.5 Miles. Turn North on CR 103 for 1.5 miles then West on CR 34 for 1/4 Miles. The destination will be on the north side of the road. For more information, contact Alfred 308-250-3195. Please leave a message if no answer!