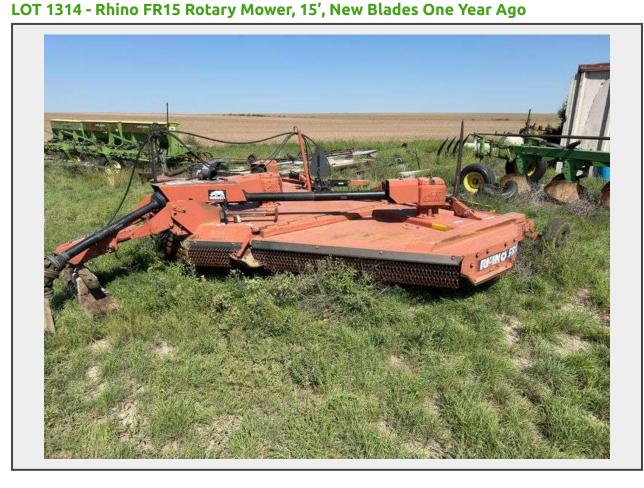

## **Description**

Rhino FR15 Rotary Mower, 15', New Blades One Year Ago

540 PTO, hyd double fold, solid rubber gauge wheels, works good!! Located Northwest of Sidney NE. Head North on HWY 385 from Junction 385 and HWY 30 for 5.3 miles towards Huntsman. Turn West on CR 32 at Huntsman for 3.1 miles and continue on CR 32S for 2.5 Miles. Turn North on CR 103 for 1.5 miles then West on CR 34 for 1/4 Miles. The destination will be on the north side of the road. For more information, contact Alfred 308-250-3195. Please leave a message if no answer!