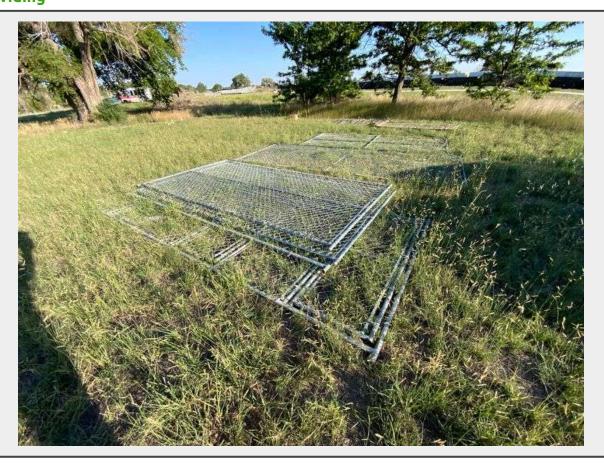

## Sale Name: September Panhandle Farmers & Ranchers Auction LOT 103 - Dog Kennel, 6' Tall, 15' wide w/ 3 gates, 15' End Panel, 4-12' Panels dividing

## **Description**

Dog Kennel, 6' Tall, 15' wide w/ 3 gates, 15' End Panel, 4-12' Panels dividing

6' Tall, 15' wide w/ 3 gates, 15' End Panel, 4-12' Panels dividing & extra 15' of old cedar fencing for a windbreak! All hardware included. Was Set up with 3- 5' x 12' Runs, each with a 2' walk thru gate, 6' High with Frames. Located East of Junction HWY 385 & 26 North of Bridgeport, NE. For more Information call Jake 308-279-0235