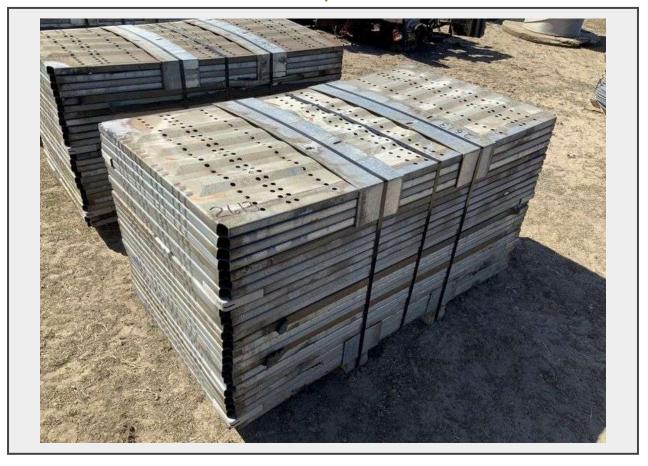

Sale Name: October 2024 Panhandle Farmers & Ranchers Auction

LOT 4436 - 25 Pieces of RR Box Car Panels, 66.5" x 36"

## **Description**

25 Pieces of RR Box Car Panels, 66.5" x 36"

"Make Excellent Windbreak Material, Sold all For One Money

Located 10.3 mi. Northwest of Sidney, NE. From the Junction of HWY 30 and HWY 385 east of Sidney, head North on HWY 385 for 5.3 mi. Turn West onto Rd. 32 at Huntsman and continue west on Rd. 32 for 3.1 miles, at the "Y" continue straight on Rd.32 for another 1.7 mi. Continue over the tracks to the next "Y" and turn East. The entrance will be to the South of the road. Contact Rob @ 308-249-6437 for more information.