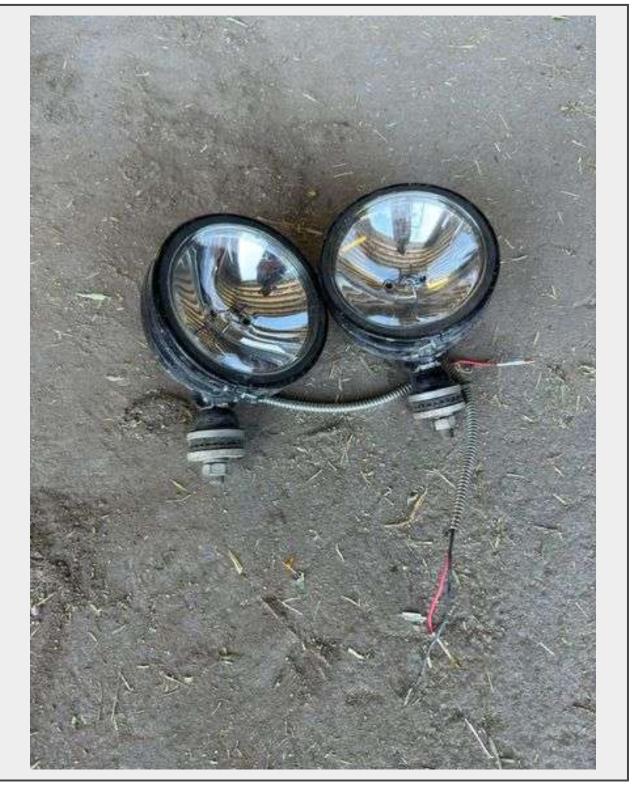

Sale Name: October 2024 Panhandle Farmers & Ranchers Auction LOT 111 - Pair of KC Lights, Both Work, Have Mounting Bolts

## Description

Pair of KC Lights, Both Work, Have Mounting Bolts

Located 22.1 mi. North of Kimball or 25.5 South of Gering.

If coming from Gering, travel South on State HWY 71 for 22.1 mi. Turn East onto County Road 16 and continue East for 2.0 mi. At the intersection of County Road 16 and Country Road 47 turn North for 1.4 mi. Country Road 47 will continue into the driveway and "Dead End" in the yard.