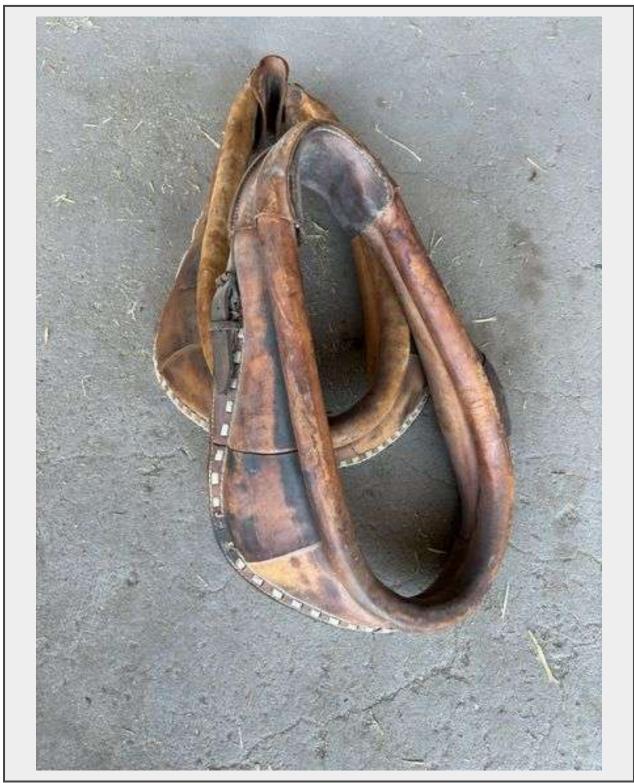

## Sale Name: October 2024 Panhandle Farmers & Ranchers Auction

LOT 112 - 2 Work Horse Collars, Good Condition

## **Description**

2 Work Horse Collars, Good Condition

Located 22.1 mi. North of Kimball or 25.5 South of Gering.

If coming from Gering, travel South on State HWY 71 for 22.1 mi. Turn East onto County Road 16 and continue East for 2.0 mi. At the intersection of County Road 16 and Country Road 47 turn North for 1.4 mi. Country Road 47 will continue into the driveway and "Dead End" in the yard.