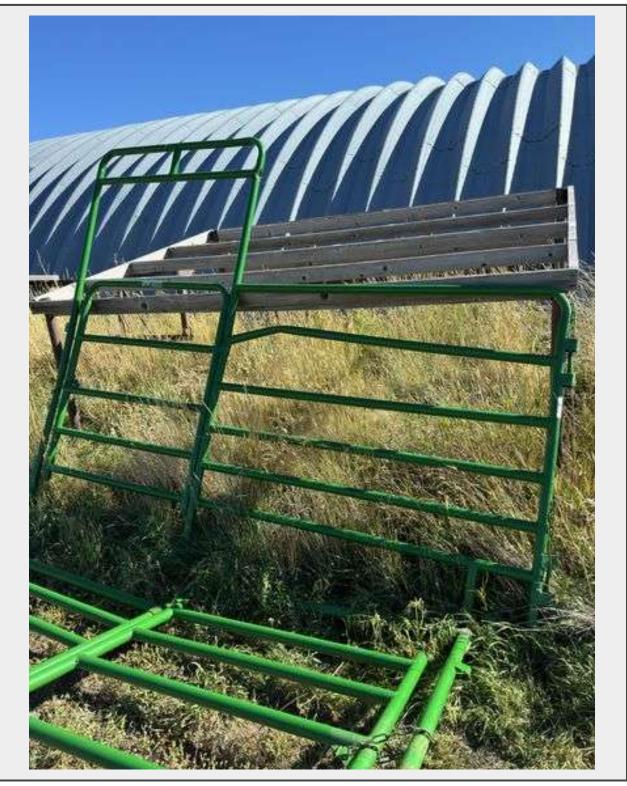

Sale Name: October 2024 Panhandle Farmers & Ranchers Auction LOT 230 - H&W Panel With Walk Through Gate, 9'6" Panel, 46" Gate, Bent