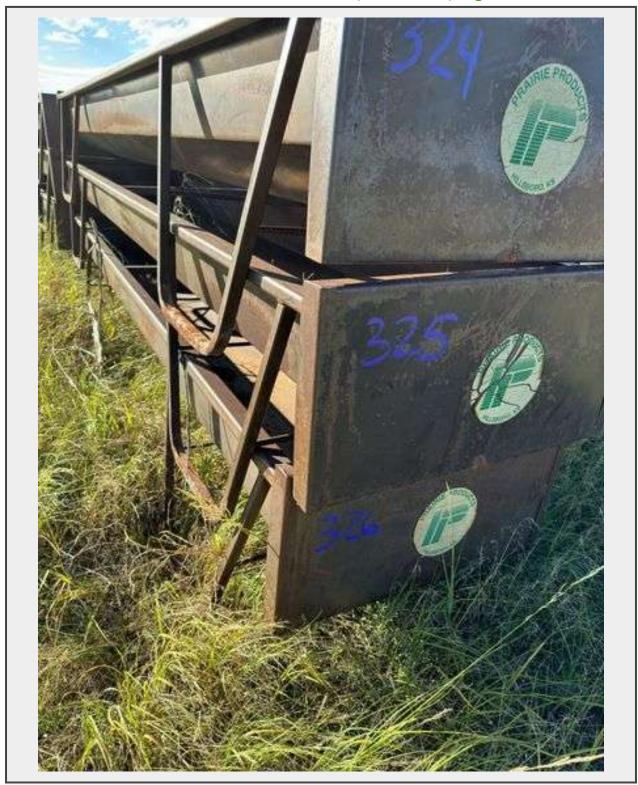

Sale Name: October 2024 Panhandle Farmers & Ranchers Auction
LOT 325 - Prairie Products 12' Steel Feed Bunk, Good Bunk, Legs are Good

## **Description**

Prairie Products 12' Steel Feed Bunk, Good Bunk, Legs are Good

Located 16.1 miles south of Gering, NE. From Junction of W Nebraska 92 and NE 71 South, head South for 13 mi. Turn East onto County Road 38 and continue East for 2.5 mi. The Driveway will be to the North of County Road 38, continue up the driveway for .3 miles