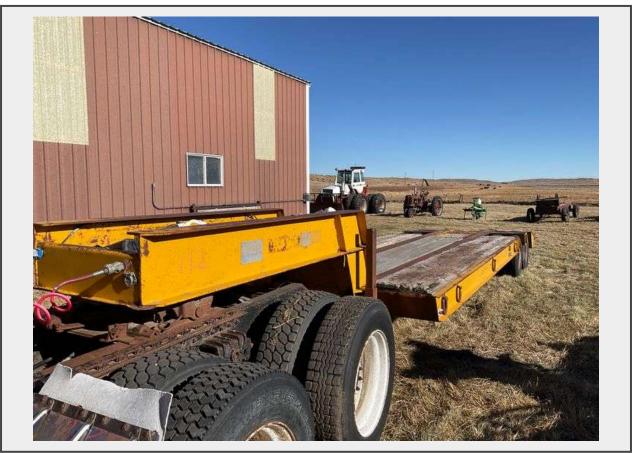

Sale Name: December 2024 Panhandle Farmers & Ranchers Auction LOT 112 - 1970 Hyster Model C25TA Equipment Trailer 1970 HYSTER CO FLATBED

Year 1970 Make HYSTER CO Model FLATBED

## Description

1970 Hyster Model C25TA Equipment Trailer 1970 HYSTER CO FLATBED

25' Bed

8.25 R15 Tires need Replaced

Items Located 28.3 Miles South of Gordon, NE @ 1547 423<sup>rd</sup> Trail, Gordon, NE 69343. From Gordon Travel South on NE – 27 for 21 Miles. Turn East onto 448 Trail for 3.4 Miles. At the "Y" turn Southeast onto 423<sup>rd</sup> Trail for 3.7 Miles. Make a Slight West (Right) towards the house west of 423<sup>rd</sup> Trail. For more information contact Jason @ 949-836-3503