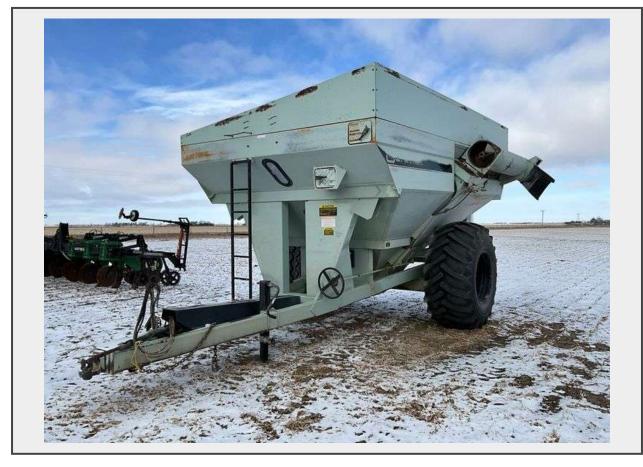

## **Description**

Orthman 897 Grain Cart

Replaced Auger and Tube. Replaced gearbox. 30.5L-32 Rubber - one new. One flotation tire- good. No tarp. Large 1,000 PTO

Items Located 19.1 Miles Southeast of Hay Springs, NE. From Hay Springs Junction of US 20 and NE 87 S, Travel South on NE 87 S for 12.7 Miles. Turn East onto 440 RD for 6.0 Miles. Turn North onto 390th Ln for .3 Miles. Items are located past the Driveway on the East Side of the Road. Contact Austin for information @ 308-360-3075