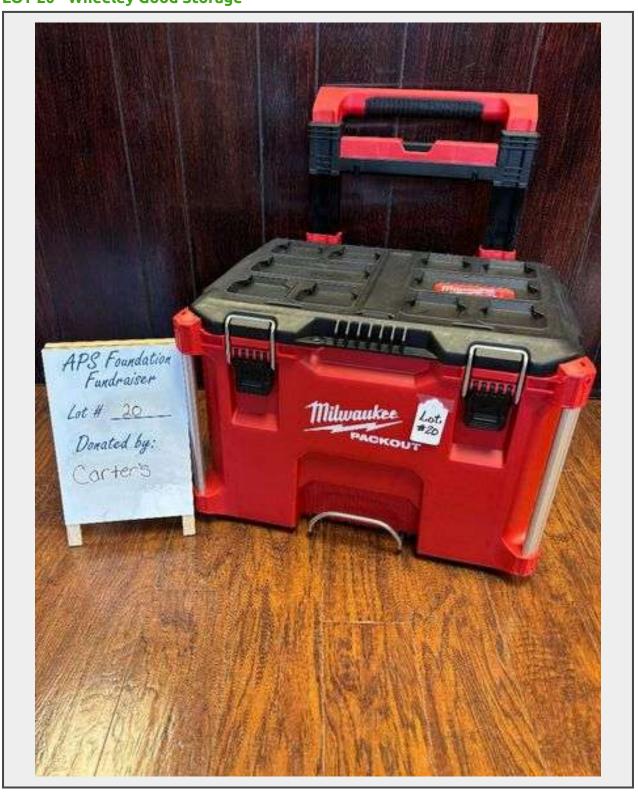

**Sale Name:** Alliance Public Schools Foundation Fundraiser Auction 2024 **LOT 20 - Wheeley Good Storage** 

**Donated By** Carter's

Includes Milwaukee Packout - wheeled storage system (dimensions 15"H  $\times$  18"Dx22"W), and extendable/retractable handle for movement

## **Description**

Wheeley Good Storage

Enjoy winning some 'wheeley' good storage when you take hom this Milwaukee Packout wheeled storage system (dimensions 15"H x 18"Dx22"W). This storage system has a solid lid for protection and added workspace, and clips shut for security. With an retractable handle for ease of movement, this storage system can be used both inside the home and out, and is perfect for items that need to be moved often or are hard to carry. The large wheels can handle small bumpson the terrain, so the items in here can be transported to a different location if needed. Additional units can be added in the future if needed, and can be stacked.

Includes: Milwaukee Packout - wheeled storage system (dimensions 15"H x

18"Dx22"W), and extendable/retractable handle for movement

Donated By: Carter's

Quantity: 1

https://www.bidkraupie.com/